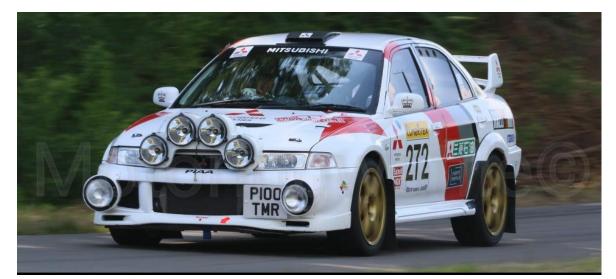

## Focus on John Fordy and Dylan Thomas

Driving a Mitsubishi Evo 6Rs 2000T ~ White ~ P100TMR ~ 1997

| Driver Name                | John Fordy – Club Truro                                                                           |
|----------------------------|---------------------------------------------------------------------------------------------------|
|                            | Championship ASWMC                                                                                |
| Navigator Name             | Dylan Thomas – Club BTRDA                                                                         |
|                            | John and Dylan just returned from the Eifel rally where they competed in a WRC escort             |
| Driver How Long Driving    | 8yrs                                                                                              |
| Driver Competition History | Only approximately 6 rallies to include Majorca, Eifel<br>Germany, Portreath                      |
| Driver Best Results        | Best result in rally 25 <sup>th</sup> , 1st in class on sprint                                    |
| Car Specification          | Mitsubishi evo 6 RS 4wd turbo sequential box                                                      |
| Navigator How Long Driving | 20yrs                                                                                             |
| Navigator Comp History     | ANWCC Novice Driver Champion 2012                                                                 |
| Navigator Notable Results  | ANWCC novice win, Class B Co driver champion, 3rd overall in ANWCC championships                  |
| Navigator Best             | 2 Wins 2 events                                                                                   |
| Navigator Anything Else    | Just finished the Eifel rally in a Bastos escort Cosworth WRC ex Patrick Snidgers and Ari Vatanen |